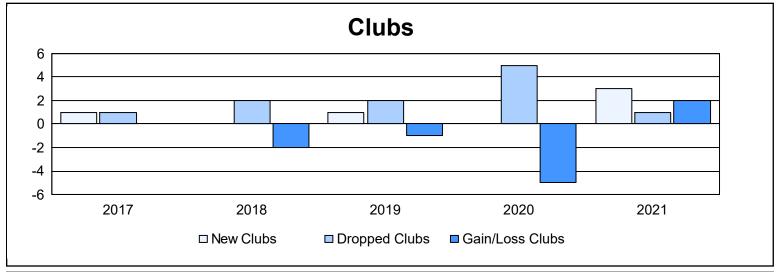

District 18 O As of June 2021 Cumulative

| Year      | New<br>Clubs | Dropped<br>Clubs | Gain/<br>Loss<br>Clubs | New<br>Members | Charter<br>Members | Reinstate<br>Members | Transfer<br>Members | Total<br>Member<br>Added | Total<br>Members<br>Dropped | Gain/<br>Loss<br>Members |
|-----------|--------------|------------------|------------------------|----------------|--------------------|----------------------|---------------------|--------------------------|-----------------------------|--------------------------|
| 2016-2017 | 1            | 1                | 0                      | 112            | 30                 | 9                    | 1                   | 152                      | 182                         | -30                      |
| 2017-2018 | 0            | 2                | -2                     | 101            | 0                  | 4                    | 2                   | 107                      | 140                         | -33                      |
| 2018-2019 | 1            | 2                | -1                     | 109            | 25                 | 3                    | 5                   | 142                      | 174                         | -32                      |
| 2019-2020 | 0            | 5                | -5                     | 48             | 0                  | 6                    | 2                   | 56                       | 157                         | -101                     |
| 2020-2021 | 3            | 1                | 2                      | 56             | 73                 | 23                   | 2                   | 154                      | 161                         | -7                       |
| Average   | 1            | 2                | -1                     | 85             | 26                 | 9                    | 2                   | 122                      | 163                         | -41                      |