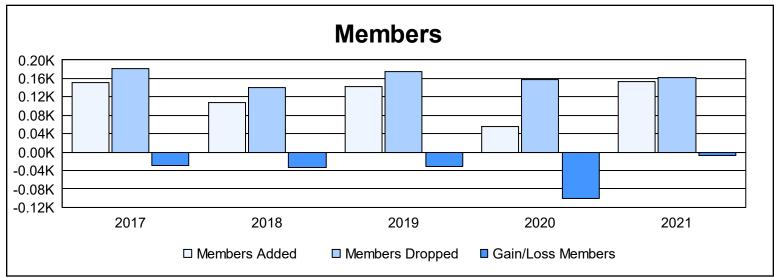

District 18 O As of June 2021 Cumulative

| Year      | New<br>Clubs | Dropped<br>Clubs | Gain/<br>Loss<br>Clubs | New<br>Members | Charter<br>Members | Reinstate<br>Members | Transfer<br>Members | Total<br>Member<br>Added | Total<br>Members<br>Dropped | Gain/<br>Loss<br>Members |
|-----------|--------------|------------------|------------------------|----------------|--------------------|----------------------|---------------------|--------------------------|-----------------------------|--------------------------|
| 2016-2017 | 1            | 1                | 0                      | 112            | 30                 | 9                    | 1                   | 152                      | 182                         | -30                      |
| 2017-2018 | 0            | 2                | -2                     | 101            | 0                  | 4                    | 2                   | 107                      | 140                         | -33                      |
| 2018-2019 | 1            | 2                | -1                     | 109            | 25                 | 3                    | 5                   | 142                      | 174                         | -32                      |
| 2019-2020 | 0            | 5                | -5                     | 48             | 0                  | 6                    | 2                   | 56                       | 157                         | -101                     |
| 2020-2021 | 3            | 1                | 2                      | 56             | 73                 | 23                   | 2                   | 154                      | 161                         | -7                       |
| Average   | 1            | 2                | -1                     | 85             | 26                 | 9                    | 2                   | 122                      | 163                         | -41                      |